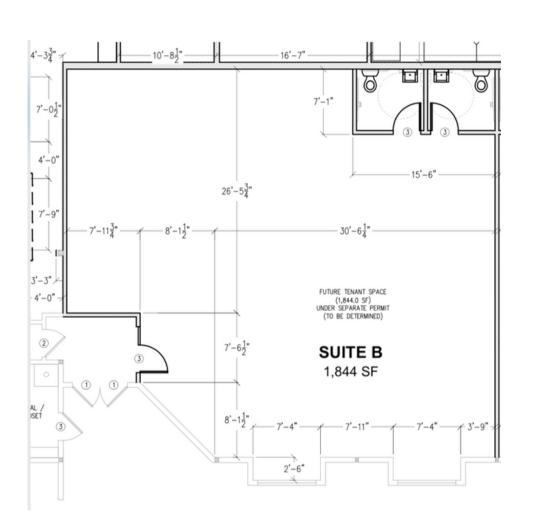

### SPACES AVAILABLE

(SEE FLOOR PLAN ON NEXT PAGE)

- Suite B -- 1,844 SF
- Suite C -- 1,780 SF