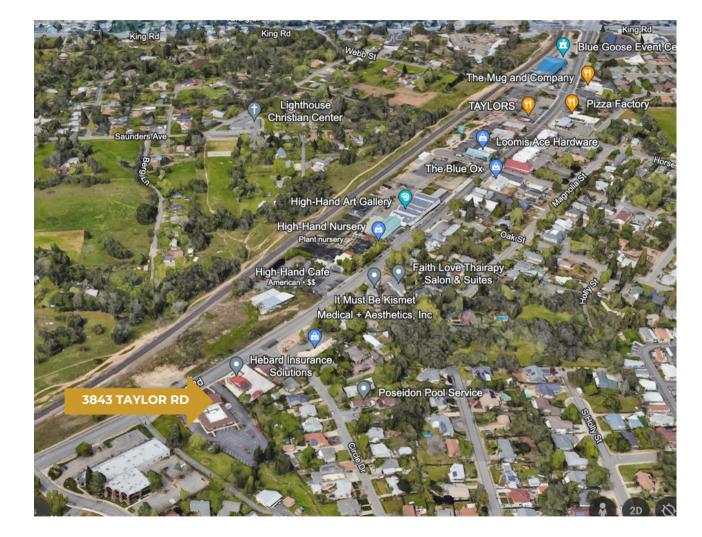

#### **NEARBY BUSINESSES**

- High Hand Cafe, Nursery & Shops
- High Hand Brewery
- US Post Office
- Wells Fargo
- US Bank
- ACE Hardware
- Red's Bistro
- LBB Gastro Pub
- Smithville & Co
- Blue Goose Event Center
- Starbucks
- Target
- Trader Joe's
- Hebard Insurance Solutions
- The Blue Door Salon & Spa
- Faith Love Thairapy Salon & Suites