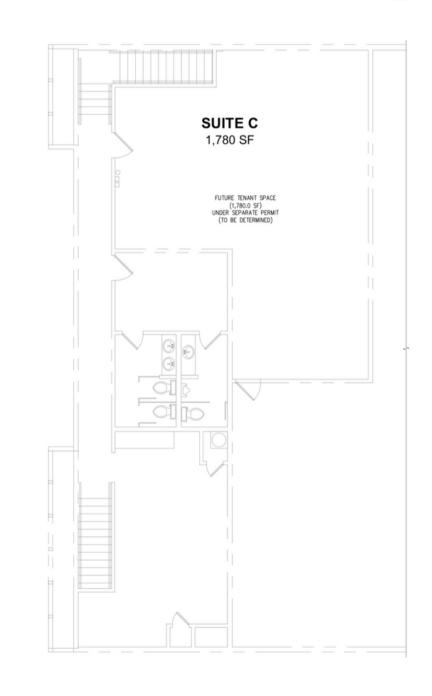

### SPACES AVAILABLE

(SEE FLOOR PLAN ON NEXT PAGE)

- Suite B -- 1,844 SF
- Suite C -- 1,780 SF