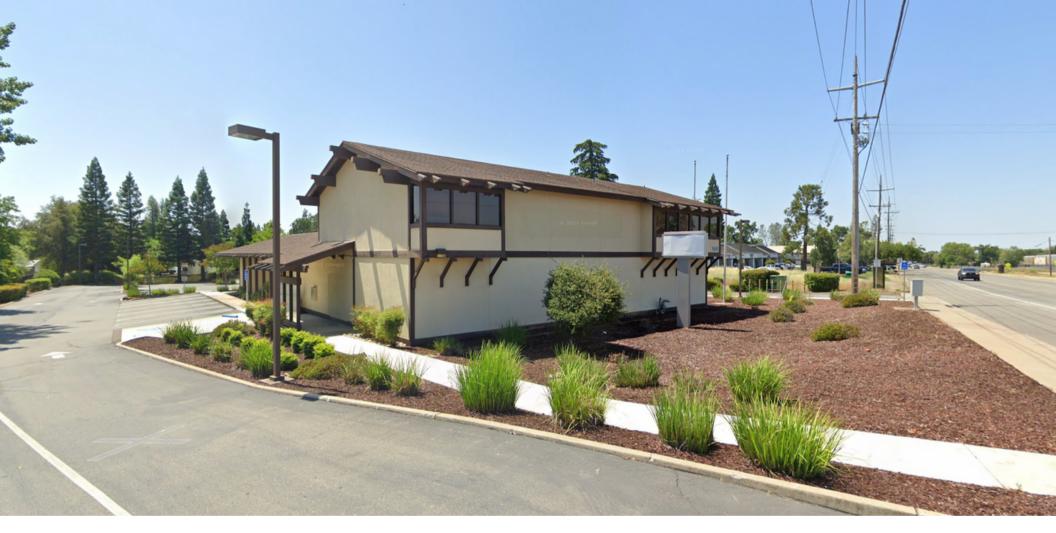

# FOR LEASE OFFICE AND MEDICAL SPACES AVAILABLE

### 3843 TAYLOR ROAD - LOOMIS, CA 95650

## DESCRIPTION

- The newest commercial space available in Downtown Loomis
- Perfect for office and medical uses
- Two suites are still available at 1,780 SF and 1,844 SF
- Building is under new ownership and currently undergoing improvements
- Each space will be delivered in warm-shell condition with Tenant Improvements Available
- Surrounded by neighborhood amenities including Restaurants, Banks, US Post Office, Grocery Stores, and more.
- Ample On-Site Parking (44 stalls = 4.4/1,000 Ratio)