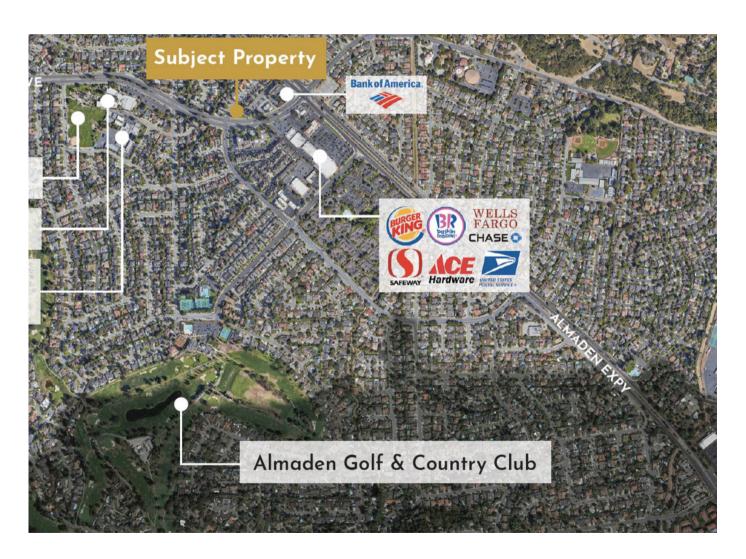

#### **NEARBY BUSINESSES**

- Bank of America
- Wells Fargo
- Chase
- Almaden Golf & Country Club
- Safeway
- Ace Hardware
- US Post Office
- Baskin Robbins
- Parma Park
- Almaden Community Center
- Simonds Elementary School
- Burger King