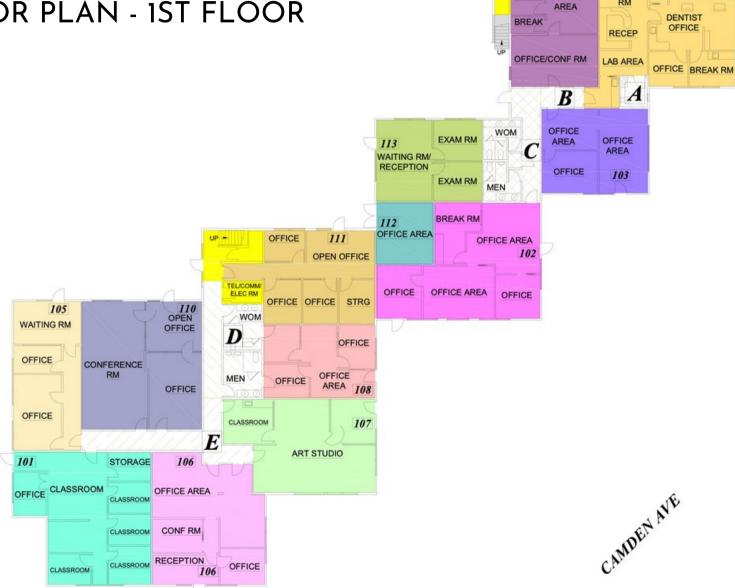

# SPACES AVAILABLE (SEE FLOOR PLAN ON NEXT PAGE)

| <u>Space</u> | <u>Size</u> | <u>Rent</u>   |
|--------------|-------------|---------------|
| Suite 102    | 764 SF      | \$2100 /month |
| Suite 120    | 1300 SF     | \$3575 /month |
| Suite 204    | 502 SF      | \$1380 /month |

## FLOOR PLAN - 1ST FLOOR

104

OFFICE OFFICE

100 WAITING

OFFICE STRG

OFFICE