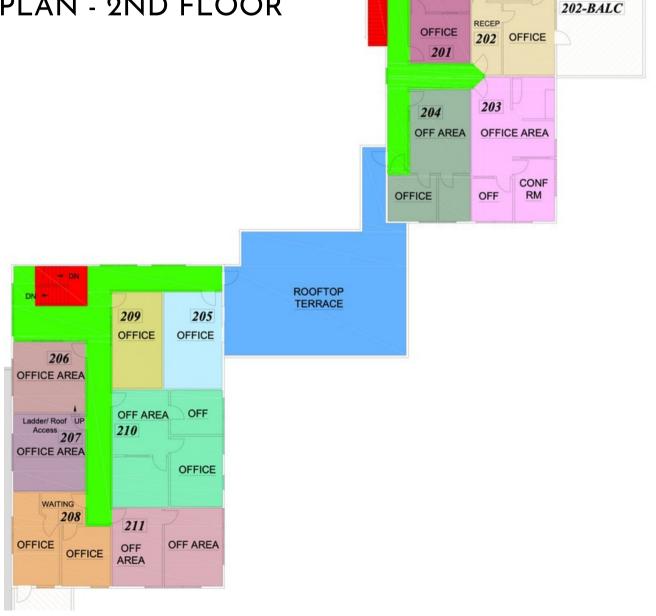

# SPACES AVAILABLE (SEE FLOOR PLAN ON NEXT PAGE)

| <u>Space</u> | <u>Size</u> | <u>Rent</u>   |
|--------------|-------------|---------------|
| Suite 102    | 764 SF      | \$2100 /month |
| Suite 120    | 1300 SF     | \$3575 /month |
| Suite 204    | 502 SF      | \$1380 /month |