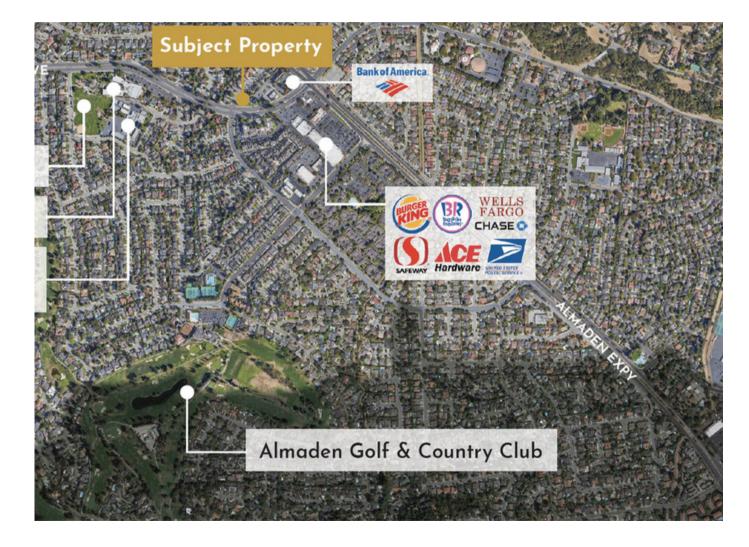

#### **NEARBY BUSINESSES**

- Bank of America
- Wells Fargo
- Chase
- Almaden Golf & Country Club
- Safeway
- Ace Hardware
- US Post Office
- Baskin Robbins
- Parma Park
- Almaden Community Center
- Simonds Elementary School
- Burger King