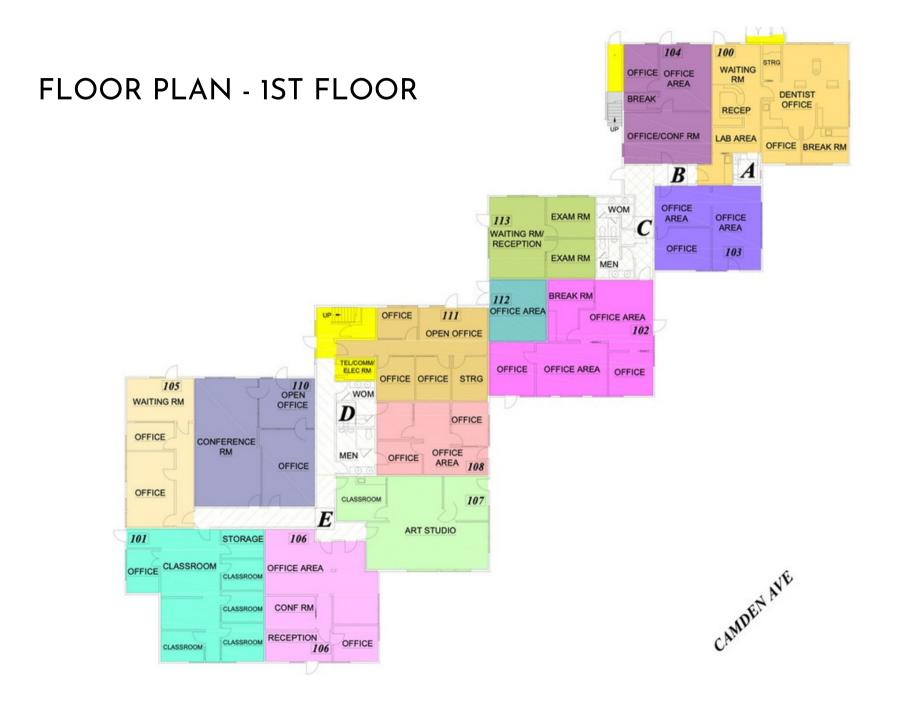

## **HIGHLIGHTS**

- Full Service leases (utilities included)
- Private parking lot with ample parking
- 24 Hour Access
- New Carpet and Paint
- Flexible Terms

| SPACES AVAILABLE              |
|-------------------------------|
| (SEE FLOOR PLAN ON NEXT PAGE) |

| <u>Space</u> | <u>Size</u> | <u>Rent</u>   |
|--------------|-------------|---------------|
| Suite 102    | 764 SF      | \$2100 /month |
| Suite 204    | 502 SF      | \$1380 /month |