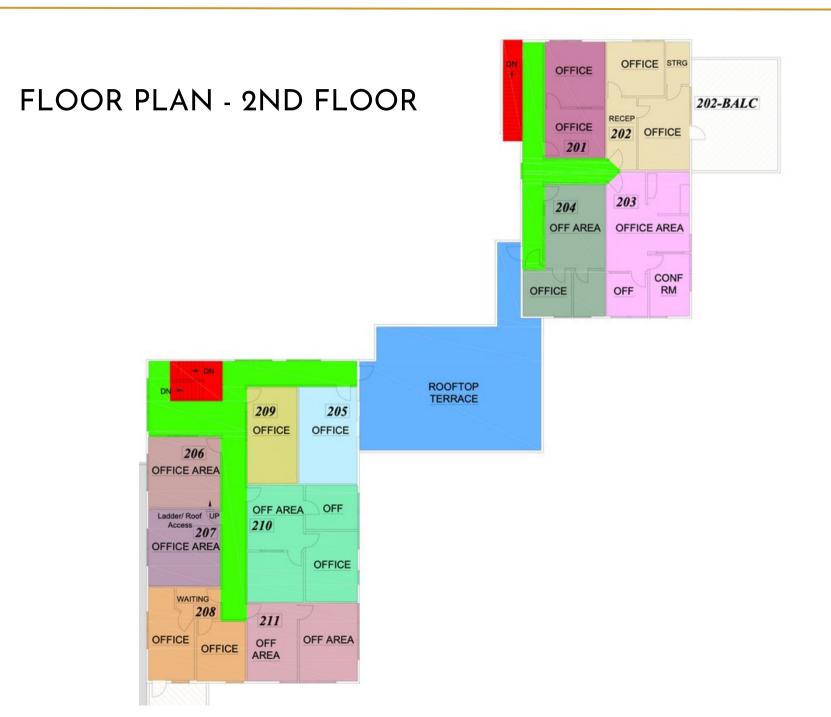

## **HIGHLIGHTS**

- Full Service leases (utilities included)
- Private parking lot with ample parking
- 24 Hour Access
- New Carpet and Paint
- Flexible Terms

| SPACES AVAILABLE              |
|-------------------------------|
| (SEE FLOOR PLAN ON NEXT PAGE) |

| <u>Space</u> | <u>Size</u> | <u>Rent</u>   |
|--------------|-------------|---------------|
| Suite 102    | 764 SF      | \$2100 /month |
| Suite 204    | 502 SF      | \$1380 /month |