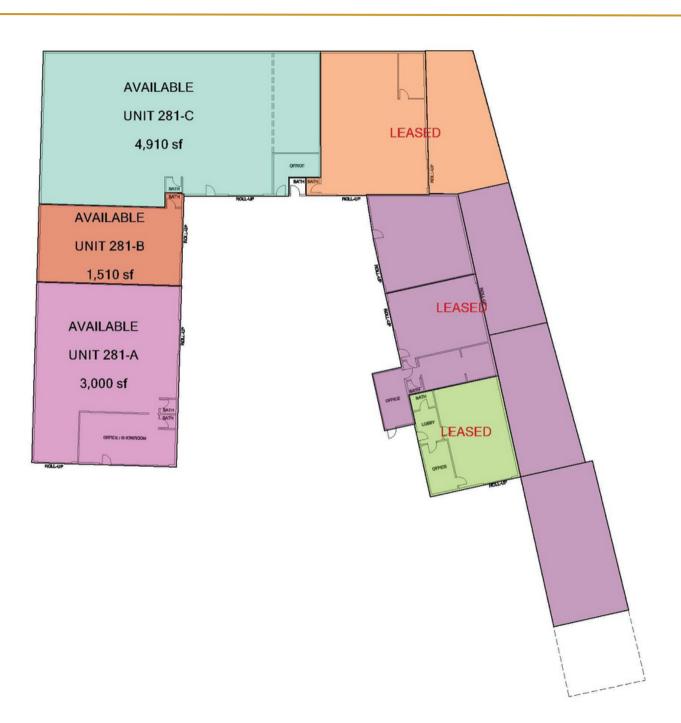

### PROPERTY DESCRIPTION

- Hard to find small bay industrial spaces located in the heart of Campbell
- Building is being completely renovated including a new roof, parking lot, paint and more
- Ideal unit sizes ranging from 1,510 SF to 4,910 SF
- Potential for up to 9,420 SF for larger users
  - SEE CONCEPTUAL DEMISING PLAN ON FOLLOWING PAGE
- Each unit has at least one garage roll up door and a restroom
- Zoning: M-1 (Light Industrial)
  - Click here for a link to Campbell's zoning code: M-1 ZONING