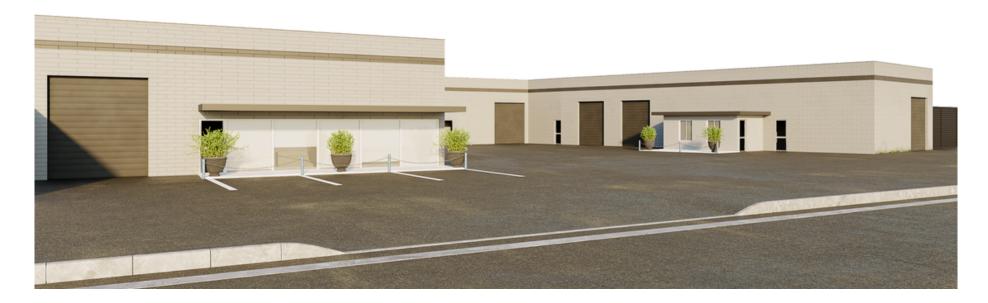

# SMALL BAY INDUSTRIAL SPACES IN THE HEART OF CAMPBELL

299 E MCGLINCY LANE - CAMPBELL, CA 95008

### PROPERTY DESCRIPTION

- Hard to find small bay industrial spaces located in the heart of Campbell
- Building is being completely renovated including a new roof, parking lot, paint and more
- Ideal unit sizes ranging from 1,510 SF to 4,910 SF
- Potential for up to 9,420 SF for larger users
  - SEE CONCEPTUAL DEMISING PLAN ON FOLLOWING PAGE
- Each unit has at least one garage roll up door and a restroom
- Zoning: M-1 (Light Industrial)
  - Click here for a link to Campbell's zoning code: M-1 ZONING