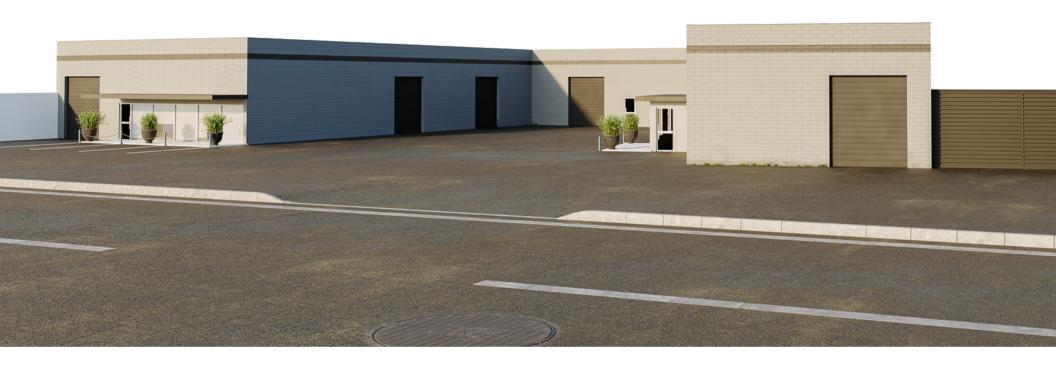

# SMALL BAY INDUSTRIAL SPACES IN THE HEART OF CAMPBELL

299 E MCGLINCY LANE - CAMPBELL, CA 95008

### PROPERTY DESCRIPTION

- Hard to find small bay industrial spaces located in the heart of Campbell
- Building is being completely renovated including a new roof, parking lot, paint and more
- Ideal unit sizes ranging from 1,510 SF to 4,910 SF
- Potential for up to 9,420 SF for larger users
  - SEE CONCEPTUAL DEMISING PLAN ON FOLLOWING PAGE
- Each unit has at least one garage roll up door and a restroom
- Zoning: M-1 (Light Industrial)
  - Click here for a link to Campbell's zoning code: M-1 ZONING