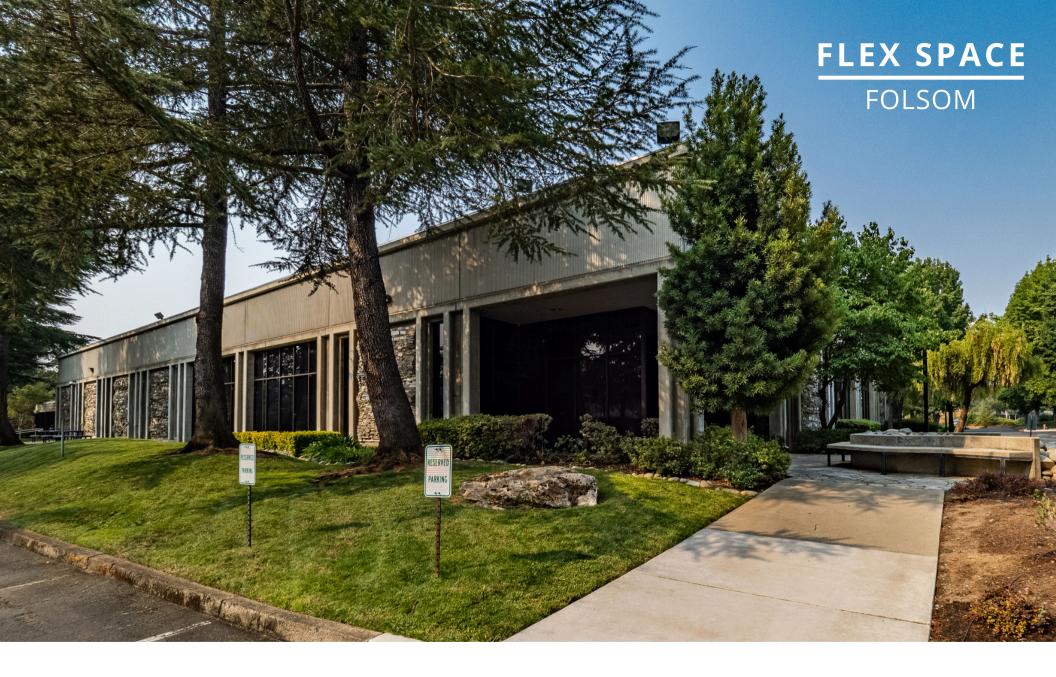

**Flex Space Folsom** is located at 140 Blue Ravine Road in Folsom's Lake Forest Tech Center and is Greater Sacramento's only dedicated research & development flex facility - Everything you need under one roof.

# **Flexible Spaces:**

No two innovations are alike, so why settle for a one-size-fits-all approach? Our customizable dedicated workspaces allow you to design the environment that fuels your creativity and productivity. From R&D, Production and Warehouse areas, to private offices and dedicated cubicles, the choice is yours.

#### Flexible Power:

The building is equipped with heavy power capable of serving many types of industrial businesses.