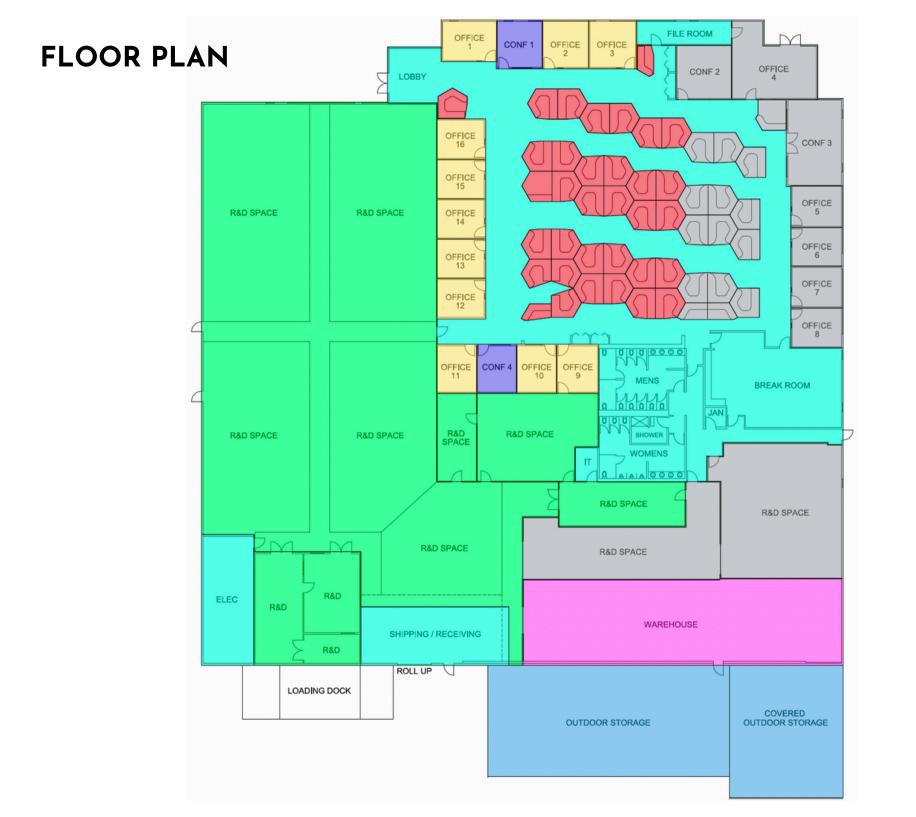

# **Flexible Spaces:**

No two innovations are alike, so why settle for a one-size-fits-all approach? Our customizable dedicated workspaces allow you to design the environment that fuels your creativity and productivity. From R&D, Production and Warehouse areas, to private offices and dedicated cubicles, the choice is yours.

## **AMENITIES**

- Shared Flex Facility
- Growing Tenant Community
- Heavy Power
- Garage Roll Up Door
- Loading Dock
- Shipping & Receiving Area
- Forklift
- Flexible Zoning
- WiFi Fiber Available
- Conference Rooms
- Kitchen, Break Room & Lounge
- Shower & Locker Room
- 24/7 Access
- CCTV Security Camera Monitoring
- Secured Outdoor Storage (Covered)
- Ample Parking
- Outdoor Seating Areas
- Vibrant Location next to Lake Natoma with Walking & Biking Trails
- Close proximity to Restaurants, Retail and the Light Rail Station