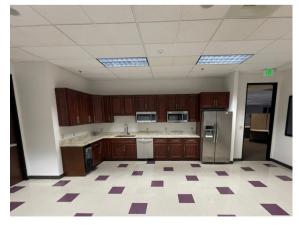

### **AMENITIES**

- Shared Flex Facility
- Growing Tenant Community
- Heavy Power
- Garage Roll Up Door
- Loading Dock
- Shipping & Receiving Area
- Forklift
- Flexible Zoning
- WiFi Fiber Available
- Conference Rooms
- Kitchen, Break Room & Lounge
- Shower & Locker Room
- 24/7 Access
- CCTV Security Camera Monitoring
- Secured Outdoor Storage (Covered)
- Ample Parking
- Outdoor Seating Areas
- Vibrant Location next to Lake Natoma with Walking & Biking Trails
- Close proximity to Restaurants, Retail and the Light Rail Station

# **OFFICE PICTURES**