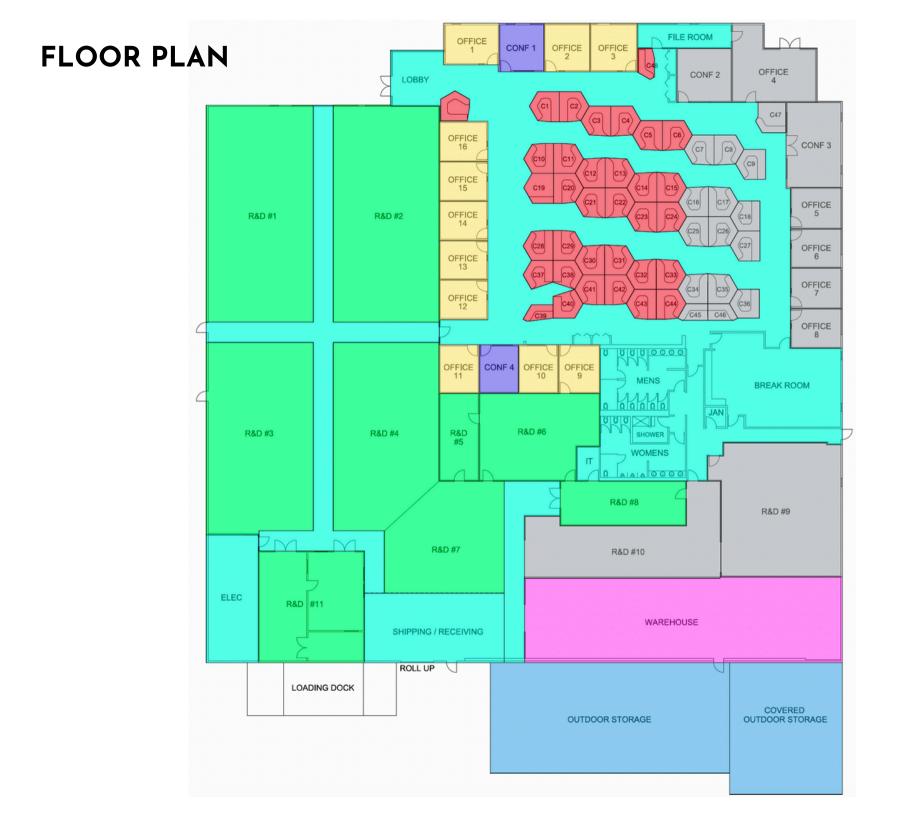

## **Flexible Spaces:**

No two innovations are alike, so why settle for a one-size-fits-all approach? Our customizable dedicated workspaces allow you to design the environment that fuels your creativity and productivity. From R&D, Production and Warehouse areas, to private offices and dedicated cubicles, the choice is yours.