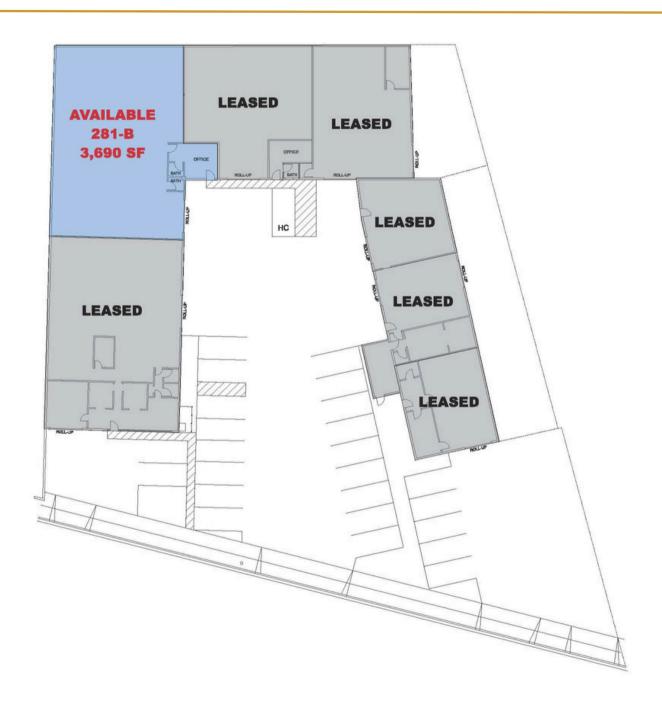

### One (1) Unit Available

- Unit 281B 3,690 SF \$1.65/SF NNN
- NNN are estimated at \$0.40/SF
- Link to Photos: <u>Click Here</u>
- This unit was just updated with a new office and restroom.
- 10x12 grade level roll up door.
- Ownership just completed a full building renovation including a new roof, new concrete parking lot, exterior paint, landscape and more.
- Hard to find small bay industrial space in the heart of Campbell.
- Zoning: LI (Light Industrial)
  - Click here for a link to Campbell's zoning code: <u>LIGHT INDUSTRIAL ZONING</u>